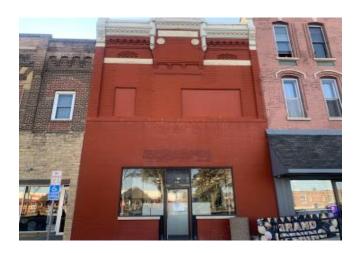

119 South 7th Street, St. James, MN 56081 Phone: 507-375-3171 • Fax: 507-375-5400

Website: www.mayberryrealty.net Email: mayberry@mayberryrealty.net

Wells:

Address: 604 1st Avenue South Front Office/Display Area: Heating System: F/A NG 1st Floor

 2nd Floor Sq Ft:
 25' x 104' +/ 10'8" x 12'4"
 Interior Walls:

Baths: 2 Half Baths

2,600 +/- sq ft

**Features:** Former Plaindealer Newspaper Building for sale on Main Street of St. James in downtown retail area. Approximately 2,600 square feet plus a 2nd story that has two 2-bedroom apartments that have been vacant for many years that need extensive remodeling to be habitable, with a front and back entrance and have potential for an extra income investment. First floor consists of 3 main offices, separate display area, setup area, and 2 half baths. EE F/A NG furnace for first floor as well as a full basement with lots of storage. This building is being sold AS IS, with no warranties being made by the seller. Property is vacant and available for immediate possession, would be a great investment