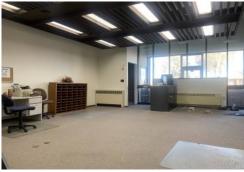

 2nd Floor Sq Ft:
 25' x 104' +/ 10'8" x 12'4"
 Interior Walls:

Baths: 2 Half Baths

2,600 +/- sq ft

**Features:** Former Plaindealer Newspaper Building for sale on Main Street of St. James in downtown retail area. Approximately 2,600 square feet plus a 2nd story that has two 2-bedroom apartments that have been vacant for many years that need extensive remodeling to be habitable, with a front and back entrance and have potential for an extra income investment. First floor consists of 3 main offices, separate display area, setup area, and 2 half baths. EE F/A NG furnace for first floor as well as a full basement with lots of storage. This building is being sold AS IS, with no warranties being made by the seller. Property is vacant and available for immediate possession, would be a great investment