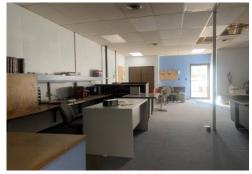

 2nd Floor Sq Ft:
 25' x 104' +/ 10'8" x 12'4"
 Interior Walls:

Baths: 2 Half Baths

2,600 +/- sq ft

**Features:** Former Plaindealer Newspaper Building for sale on Main Street of St. James in downtown retail area. Approximately 2,600 square feet plus a 2nd story that has two 2-bedroom apartments that have been vacant for many years that need extensive remodeling to be habitable, with a front and back entrance and have potential for an extra income investment. First floor consists of 3 main offices, separate display area, setup area, and 2 half baths. EE F/A NG furnace for first floor as well as a full basement with lots of storage. This building is being sold AS IS, with no warranties being made by the seller. Property is vacant and available for immediate possession, would be a great investment