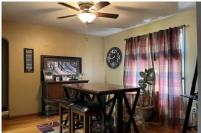

**Dining Room:** 11'1" x 11'2" **Kitchen:** 9'5" x 11'1" **Cabinets:** Painted

Living Room: 13' x 13'7" Laundry: 8' x 10'9" Bedroom: 11'1" x 11'7"

Baths: 1
Shower: 1

**Patio** 8' x 10'

Heating System: Ruud EE FA NG

**Features:** One story home located on a corner lot across the street from park. Home features kitchen, formal dining room, living room, den, full bath, two bedrooms (one is currently being used as laundry), refinished hardwood floors, forced air furnace, central air conditioning, and updated circuit breaker electrical service. Exterior of home has metal siding and was re-shingled approximately 5 years ago. There is a carport and single garage. This home is within walking distance to downtown and other areas.