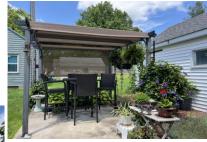

**Dining Room:** 11'1" x 11'2" **Kitchen:** 9'5" x 11'1" **Cabinets:** Painted

Living Room: 13' x 13'7" Laundry: 8' x 10'9" Bedroom: 11'1" x 11'7"

Baths: 1
Shower: 1

**Patio** 8' x 10'

Heating System: Ruud EE FA NG