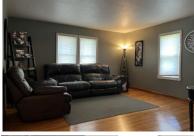

**Dining Room:** 11'1" x 11'2" **Kitchen:** 9'5" x 11'1" **Cabinets:** Painted

Living Room: 13' x 13'7" Laundry: 8' x 10'9" Bedroom: 11'1" x 11'7"

Baths: 1
Shower: 1

**Patio** 8' x 10'

Heating System: Ruud EE FA NG

**Features:** One story home located on a corner lot across the street from park. Home features kitchen, formal dining room, living room, den, full bath, two bedrooms (one is currently being used as laundry), refinished hardwood floors, forced air furnace, central air conditioning, and updated circuit breaker electrical service. Exterior of home has metal siding and was re-shingled approximately 5 years ago. There is a carport and single garage. This home is within walking distance to downtown and other areas.