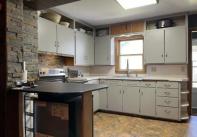

**Dining Room:** 11'1" x 11'2" **Kitchen:** 9'5" x 11'1" **Cabinets:** Painted

Living Room: 13' x 13'7" Laundry: 8' x 10'9" Bedroom: 11'1" x 11'7"

Baths: 1
Shower: 1

**Patio** 8' x 10'

Heating System: Ruud EE FA NG

**Features:** One story home located on a corner lot across the street from park. Home features kitchen, formal dining room, living room, den, full bath, two bedrooms (one is currently being used as laundry), refinished hardwood floors, forced air furnace, central air conditioning, and updated circuit breaker electrical service. Exterior of home has metal siding and was re-shingled approximately 5 years ago. There is a carport and single garage. This home is within walking distance to downtown and other areas.